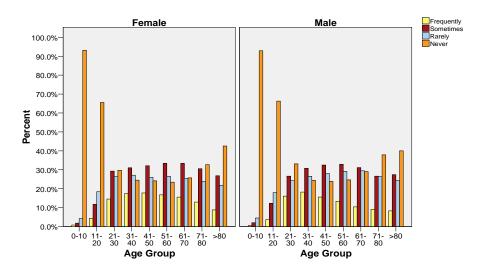

#### SELF-REPORTED HEARTBURN BY GENDER AND AGE GROUP

## SELF-REPORTED CLINICAL SYMPTOMS BY GENDER AND AGE GROUP: HEARTBURN

| Gender |           |       |             | Heartburn  |           |        |       | Total  |  |
|--------|-----------|-------|-------------|------------|-----------|--------|-------|--------|--|
|        |           |       |             | Frequently | Sometimes | Rarely | Never |        |  |
| Female | Age Group | 0-10  | Count       | 22         | 49        | 113    | 2506  | 2690   |  |
|        |           |       | Percent (%) | .8%        | 1.8%      | 4.2%   | 93.2% | 100.0% |  |
|        |           | 11-20 | Count       | 208        | 558       | 878    | 3126  | 477    |  |
|        |           |       | Percent (%) | 4.4%       | 11.7%     | 18.4%  | 65.5% | 100.0% |  |
|        |           | 21-30 | Count       | 787        | 1583      | 1429   | 1609  | 540    |  |
|        |           |       | Percent (%) | 14.6%      | 29.3%     | 26.4%  | 29.8% | 100.09 |  |
|        |           | 31-40 | Count       | 1006       | 1796      | 1570   | 1419  | 579    |  |
|        |           |       | Percent (%) | 17.4%      | 31.0%     | 27.1%  | 24.5% | 100.09 |  |
|        |           | 41-50 | Count       | 1139       | 2061      | 1666   | 1547  | 641    |  |
|        |           |       | Percent (%) | 17.8%      | 32.1%     | 26.0%  | 24.1% | 100.09 |  |
|        |           | 51-60 | Count       | 880        | 1752      | 1393   | 1232  | 525    |  |
|        |           |       | Percent (%) | 16.7%      | 33.3%     | 26.5%  | 23.4% | 100.0% |  |
|        |           | 61-70 | Count       | 517        | 1110      | 847    | 855   | 332    |  |
|        |           |       | Percent (%) | 15.5%      | 33.3%     | 25.4%  | 25.7% | 100.09 |  |
|        |           | 71-80 | Count       | 203        | 480       | 374    | 514   | 157    |  |
|        |           |       | Percent (%) | 12.9%      | 30.6%     | 23.8%  | 32.7% | 100.0% |  |
|        |           | >80   | Count       | 49         | 150       | 122    | 238   | 55     |  |
|        |           |       | Percent (%) | 8.8%       | 26.8%     | 21.8%  | 42.6% | 100.09 |  |
|        | Total     |       | Count       | 4811       | 9539      | 8392   | 13046 | 3578   |  |
|        |           |       | Percent (%) | 13.4%      | 26.7%     | 23.4%  | 36.5% | 100.09 |  |
| Male   | Age Group | 0-10  | Count       | 16         | 55        | 122    | 2510  | 270    |  |
|        |           |       | Percent (%) | .6%        | 2.0%      | 4.5%   | 92.9% | 100.09 |  |
|        |           | 11-20 | Count       | 178        | 606       | 889    | 3288  | 496    |  |
|        |           |       | Percent (%) | 3.6%       | 12.2%     | 17.9%  | 66.3% | 100.09 |  |
|        |           | 21-30 | Count       | 739        | 1225      | 1113   | 1522  | 459    |  |
|        |           |       | Percent (%) | 16.1%      | 26.6%     | 24.2%  | 33.1% | 100.09 |  |
|        |           | 31-40 | Count       | 889        | 1503      | 1296   | 1192  | 488    |  |
|        |           |       | Percent (%) | 18.2%      | 30.8%     | 26.6%  | 24.4% | 100.09 |  |
|        |           | 41-50 | Count       | 885        | 1845      | 1591   | 1353  | 567    |  |
|        |           |       | Percent (%) | 15.6%      | 32.5%     | 28.0%  | 23.8% | 100.09 |  |
|        |           | 51-60 | Count       | 678        | 1665      | 1481   | 1249  | 507    |  |
|        |           |       | Percent (%) | 13.4%      | 32.8%     | 29.2%  | 24.6% | 100.09 |  |
|        |           | 61-70 | Count       | 354        | 1060      | 1003   | 988   | 340    |  |
|        |           |       | Percent (%) | 10.4%      | 31.1%     | 29.5%  | 29.0% | 100.09 |  |
|        |           | 71-80 | Count       | 145        | 425       | 422    | 605   | 159    |  |
|        |           |       | Percent (%) | 9.1%       | 26.6%     | 26.4%  | 37.9% | 100.09 |  |
|        |           | >80   | Count       | 29         | 96        | 85     | 140   | 35     |  |
|        |           |       | Percent (%) | 8.3%       | 27.4%     | 24.3%  | 40.0% | 100.09 |  |
|        | Total     |       | Count       | 3913       | 8480      | 8002   | 12847 | 3324   |  |
|        |           |       | Percent (%) | 11.8%      | 25.5%     | 24.1%  | 38.6% | 100.09 |  |