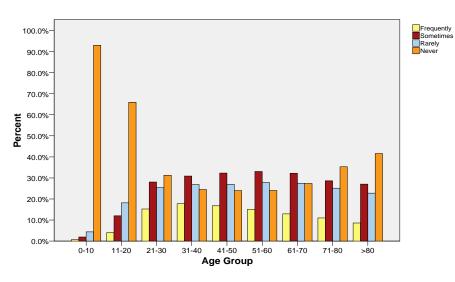

## SELF-REPORTED HEARTBURN IN MALES BY AGE GROUP

## SELF-REPORTED CLINICAL SYMPTOMS BY GENDER AND AGE GROUP: HEARTBURN

| Gender |           |       |             | Heartburn  |           |        |       | Total  |  |
|--------|-----------|-------|-------------|------------|-----------|--------|-------|--------|--|
|        |           |       |             | Frequently | Sometimes | Rarely | Never |        |  |
| Female | Age Group | 0-10  | Count       | 22         | 49        | 113    | 2506  | 2690   |  |
|        |           |       | Percent (%) | .8%        | 1.8%      | 4.2%   | 93.2% | 100.0% |  |
|        |           | 11-20 | Count       | 208        | 558       | 878    | 3126  | 477    |  |
|        |           |       | Percent (%) | 4.4%       | 11.7%     | 18.4%  | 65.5% | 100.0% |  |
|        |           | 21-30 | Count       | 787        | 1583      | 1429   | 1609  | 540    |  |
|        |           |       | Percent (%) | 14.6%      | 29.3%     | 26.4%  | 29.8% | 100.09 |  |
|        |           | 31-40 | Count       | 1006       | 1796      | 1570   | 1419  | 579    |  |
|        |           |       | Percent (%) | 17.4%      | 31.0%     | 27.1%  | 24.5% | 100.09 |  |
|        |           | 41-50 | Count       | 1139       | 2061      | 1666   | 1547  | 641    |  |
|        |           |       | Percent (%) | 17.8%      | 32.1%     | 26.0%  | 24.1% | 100.09 |  |
|        |           | 51-60 | Count       | 880        | 1752      | 1393   | 1232  | 525    |  |
|        |           |       | Percent (%) | 16.7%      | 33.3%     | 26.5%  | 23.4% | 100.0% |  |
|        |           | 61-70 | Count       | 517        | 1110      | 847    | 855   | 332    |  |
|        |           |       | Percent (%) | 15.5%      | 33.3%     | 25.4%  | 25.7% | 100.09 |  |
|        |           | 71-80 | Count       | 203        | 480       | 374    | 514   | 157    |  |
|        |           |       | Percent (%) | 12.9%      | 30.6%     | 23.8%  | 32.7% | 100.0% |  |
|        |           | >80   | Count       | 49         | 150       | 122    | 238   | 55     |  |
|        |           |       | Percent (%) | 8.8%       | 26.8%     | 21.8%  | 42.6% | 100.09 |  |
|        | Total     |       | Count       | 4811       | 9539      | 8392   | 13046 | 3578   |  |
|        |           |       | Percent (%) | 13.4%      | 26.7%     | 23.4%  | 36.5% | 100.09 |  |
| Male   | Age Group | 0-10  | Count       | 16         | 55        | 122    | 2510  | 270    |  |
|        |           |       | Percent (%) | .6%        | 2.0%      | 4.5%   | 92.9% | 100.09 |  |
|        |           | 11-20 | Count       | 178        | 606       | 889    | 3288  | 496    |  |
|        |           |       | Percent (%) | 3.6%       | 12.2%     | 17.9%  | 66.3% | 100.09 |  |
|        |           | 21-30 | Count       | 739        | 1225      | 1113   | 1522  | 459    |  |
|        |           |       | Percent (%) | 16.1%      | 26.6%     | 24.2%  | 33.1% | 100.09 |  |
|        |           | 31-40 | Count       | 889        | 1503      | 1296   | 1192  | 488    |  |
|        |           |       | Percent (%) | 18.2%      | 30.8%     | 26.6%  | 24.4% | 100.09 |  |
|        |           | 41-50 | Count       | 885        | 1845      | 1591   | 1353  | 567    |  |
|        |           |       | Percent (%) | 15.6%      | 32.5%     | 28.0%  | 23.8% | 100.09 |  |
|        |           | 51-60 | Count       | 678        | 1665      | 1481   | 1249  | 507    |  |
|        |           |       | Percent (%) | 13.4%      | 32.8%     | 29.2%  | 24.6% | 100.09 |  |
|        |           | 61-70 | Count       | 354        | 1060      | 1003   | 988   | 340    |  |
|        |           |       | Percent (%) | 10.4%      | 31.1%     | 29.5%  | 29.0% | 100.09 |  |
|        |           | 71-80 | Count       | 145        | 425       | 422    | 605   | 159    |  |
|        |           |       | Percent (%) | 9.1%       | 26.6%     | 26.4%  | 37.9% | 100.09 |  |
|        |           | >80   | Count       | 29         | 96        | 85     | 140   | 35     |  |
|        |           |       | Percent (%) | 8.3%       | 27.4%     | 24.3%  | 40.0% | 100.09 |  |
|        | Total     |       | Count       | 3913       | 8480      | 8002   | 12847 | 3324   |  |
|        |           |       | Percent (%) | 11.8%      | 25.5%     | 24.1%  | 38.6% | 100.09 |  |