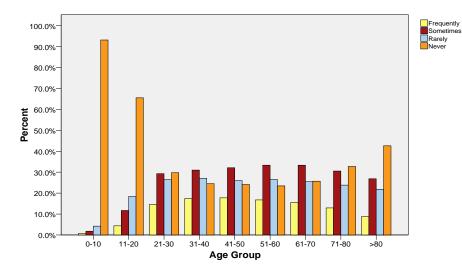

### SELF-REPORTED HEARTBURN IN FEMALES BY AGE GROUP

## SELF-REPORTED CLINICAL SYMPTOMS BY GENDER AND AGE GROUP: HEARTBURN

| Gender |           |       |             | Heartburn  |           |        |       | Total  |  |
|--------|-----------|-------|-------------|------------|-----------|--------|-------|--------|--|
|        |           |       |             | Frequently | Sometimes | Rarely | Never |        |  |
| Female | Age Group | 0-10  | Count       | 22         | 49        | 113    | 2506  | 2690   |  |
|        |           |       | Percent (%) | .8%        | 1.8%      | 4.2%   | 93.2% | 100.0% |  |
|        |           | 11-20 | Count       | 208        | 558       | 878    | 3126  | 477    |  |
|        |           |       | Percent (%) | 4.4%       | 11.7%     | 18.4%  | 65.5% | 100.0% |  |
|        |           | 21-30 | Count       | 787        | 1583      | 1429   | 1609  | 540    |  |
|        |           |       | Percent (%) | 14.6%      | 29.3%     | 26.4%  | 29.8% | 100.09 |  |
|        |           | 31-40 | Count       | 1006       | 1796      | 1570   | 1419  | 579    |  |
|        |           |       | Percent (%) | 17.4%      | 31.0%     | 27.1%  | 24.5% | 100.09 |  |
|        |           | 41-50 | Count       | 1139       | 2061      | 1666   | 1547  | 641    |  |
|        |           |       | Percent (%) | 17.8%      | 32.1%     | 26.0%  | 24.1% | 100.09 |  |
|        |           | 51-60 | Count       | 880        | 1752      | 1393   | 1232  | 525    |  |
|        |           |       | Percent (%) | 16.7%      | 33.3%     | 26.5%  | 23.4% | 100.0% |  |
|        |           | 61-70 | Count       | 517        | 1110      | 847    | 855   | 332    |  |
|        |           |       | Percent (%) | 15.5%      | 33.3%     | 25.4%  | 25.7% | 100.09 |  |
|        |           | 71-80 | Count       | 203        | 480       | 374    | 514   | 157    |  |
|        |           |       | Percent (%) | 12.9%      | 30.6%     | 23.8%  | 32.7% | 100.0% |  |
|        |           | >80   | Count       | 49         | 150       | 122    | 238   | 55     |  |
|        |           |       | Percent (%) | 8.8%       | 26.8%     | 21.8%  | 42.6% | 100.09 |  |
|        | Total     |       | Count       | 4811       | 9539      | 8392   | 13046 | 3578   |  |
|        |           |       | Percent (%) | 13.4%      | 26.7%     | 23.4%  | 36.5% | 100.09 |  |
| Male   | Age Group | 0-10  | Count       | 16         | 55        | 122    | 2510  | 270    |  |
|        |           |       | Percent (%) | .6%        | 2.0%      | 4.5%   | 92.9% | 100.09 |  |
|        |           | 11-20 | Count       | 178        | 606       | 889    | 3288  | 496    |  |
|        |           |       | Percent (%) | 3.6%       | 12.2%     | 17.9%  | 66.3% | 100.09 |  |
|        |           | 21-30 | Count       | 739        | 1225      | 1113   | 1522  | 459    |  |
|        |           |       | Percent (%) | 16.1%      | 26.6%     | 24.2%  | 33.1% | 100.09 |  |
|        |           | 31-40 | Count       | 889        | 1503      | 1296   | 1192  | 488    |  |
|        |           |       | Percent (%) | 18.2%      | 30.8%     | 26.6%  | 24.4% | 100.09 |  |
|        |           | 41-50 | Count       | 885        | 1845      | 1591   | 1353  | 567    |  |
|        |           |       | Percent (%) | 15.6%      | 32.5%     | 28.0%  | 23.8% | 100.09 |  |
|        |           | 51-60 | Count       | 678        | 1665      | 1481   | 1249  | 507    |  |
|        |           |       | Percent (%) | 13.4%      | 32.8%     | 29.2%  | 24.6% | 100.09 |  |
|        |           | 61-70 | Count       | 354        | 1060      | 1003   | 988   | 340    |  |
|        |           |       | Percent (%) | 10.4%      | 31.1%     | 29.5%  | 29.0% | 100.09 |  |
|        |           | 71-80 | Count       | 145        | 425       | 422    | 605   | 159    |  |
|        |           |       | Percent (%) | 9.1%       | 26.6%     | 26.4%  | 37.9% | 100.09 |  |
|        |           | >80   | Count       | 29         | 96        | 85     | 140   | 35     |  |
|        |           |       | Percent (%) | 8.3%       | 27.4%     | 24.3%  | 40.0% | 100.09 |  |
|        | Total     |       | Count       | 3913       | 8480      | 8002   | 12847 | 3324   |  |
|        |           |       | Percent (%) | 11.8%      | 25.5%     | 24.1%  | 38.6% | 100.09 |  |