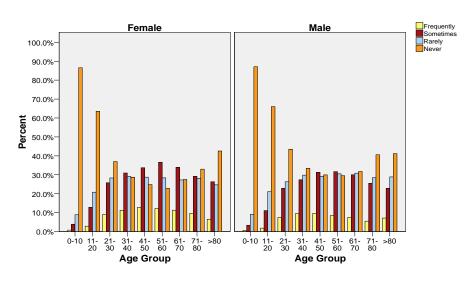

## SELF-REPORTED CLINICAL SYMPTOMS BY GENDER AND AGE GROUP: INDIGESTION

| Gender |           |       | Indigestion |            |           |        | Total |        |
|--------|-----------|-------|-------------|------------|-----------|--------|-------|--------|
|        |           |       |             | Frequently | Sometimes | Rarely | Never | •      |
| Female | Age Group | 0-10  | Count       | 20         | 104       | 239    | 2327  | 2690   |
| 1      |           |       | Percent (%) | .7%        | 3.9%      | 8.9%   | 86.5% | 100.0% |
|        |           | 11-20 | Count       | 136        | 610       | 992    | 3032  | 4770   |
|        |           |       | Percent (%) | 2.9%       | 12.8%     | 20.8%  | 63.6% | 100.0% |
|        |           | 21-30 | Count       | 487        | 1391      | 1532   | 1998  | 5408   |
|        |           |       | Percent (%) | 9.0%       | 25.7%     | 28.3%  | 36.9% | 100.0% |
|        |           | 31-40 | Count       | 652        | 1792      | 1687   | 1660  | 5791   |
|        |           |       | Percent (%) | 11.3%      | 30.9%     | 29.1%  | 28.7% | 100.0% |
|        |           | 41-50 | Count       | 820        | 2160      | 1843   | 1590  | 6413   |
|        |           |       | Percent (%) | 12.8%      | 33.7%     | 28.7%  | 24.8% | 100.0% |
|        |           | 51-60 | Count       | 640        | 1923      | 1491   | 1203  | 5257   |
|        |           |       | Percent (%) | 12.2%      | 36.6%     | 28.4%  | 22.9% | 100.0% |
|        |           | 61-70 | Count       | 376        | 1130      | 907    | 916   | 3329   |
|        |           |       | Percent (%) | 11.3%      | 33.9%     | 27.2%  | 27.5% | 100.0% |
|        |           | 71-80 | Count       | 152        | 459       | 442    | 518   | 1571   |
|        |           |       | Percent (%) | 9.7%       | 29.2%     | 28.1%  | 33.0% | 100.0% |
|        |           | >80   | Count       | 36         | 147       | 138    | 238   | 559    |
|        |           |       | Percent (%) | 6.4%       | 26.3%     | 24.7%  | 42.6% | 100.0% |
|        | Total     |       | Count       | 3319       | 9716      | 9271   | 13482 | 35788  |
|        |           |       | Percent (%) | 9.3%       | 27.1%     | 25.9%  | 37.7% | 100.0% |
| Male   | Age Group | 0-10  | Count       | 16         | 90        | 244    | 2353  | 2703   |
|        |           |       | Percent (%) | .6%        | 3.3%      | 9.0%   | 87.1% | 100.0% |
|        |           | 11-20 | Count       | 91         | 550       | 1046   | 3274  | 4961   |
|        |           |       | Percent (%) | 1.8%       | 11.1%     | 21.1%  | 66.0% | 100.0% |
|        |           | 21-30 | Count       | 339        | 1052      | 1208   | 2000  | 4599   |
|        |           |       | Percent (%) | 7.4%       | 22.9%     | 26.3%  | 43.5% | 100.0% |
|        |           | 31-40 | Count       | 461        | 1334      | 1455   | 1630  | 4880   |
|        |           |       | Percent (%) | 9.4%       | 27.3%     | 29.8%  | 33.4% | 100.0% |
|        |           | 41-50 | Count       | 547        | 1775      | 1654   | 1698  | 5674   |
|        |           |       | Percent (%) | 9.6%       | 31.3%     | 29.2%  | 29.9% | 100.0% |
|        |           | 51-60 | Count       | 427        | 1605      | 1545   | 1496  | 5073   |
|        |           |       | Percent (%) | 8.4%       | 31.6%     | 30.5%  | 29.5% | 100.0% |
|        |           | 61-70 | Count       | 252        | 1021      | 1051   | 1081  | 3405   |
|        |           |       | Percent (%) | 7.4%       | 30.0%     | 30.9%  | 31.7% | 100.0% |
|        |           | 71-80 | Count       | 88         | 407       | 454    | 648   | 1597   |
|        |           |       | Percent (%) | 5.5%       | 25.5%     | 28.4%  | 40.6% | 100.0% |
|        |           | >80   | Count       | 25         | 80        | 101    | 144   | 350    |
|        |           |       | Percent (%) | 7.1%       | 22.9%     | 28.9%  | 41.1% | 100.0% |
|        | Total     |       | Count       | 2246       | 7914      | 8758   | 14324 | 33242  |
|        |           |       | Percent (%) | 6.8%       | 23.8%     | 26.3%  | 43.1% | 100.0% |

## INDIGESTION BY GENDER AND AGE GROUP