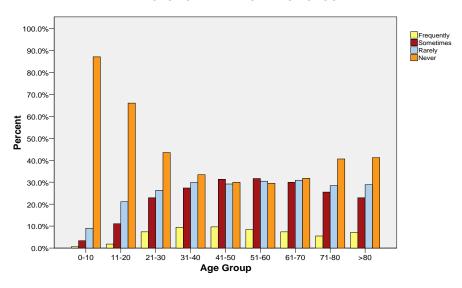

## SELF-REPORTED CLINICAL SYMPTOMS BY GENDER AND AGE GROUP: INDIGESTION

| Gender |           |       | Indigestion |            |           |        | Total |        |
|--------|-----------|-------|-------------|------------|-----------|--------|-------|--------|
|        |           |       |             | Frequently | Sometimes | Rarely | Never | •      |
| Female | Age Group | 0-10  | Count       | 20         | 104       | 239    | 2327  | 2690   |
| 1      |           |       | Percent (%) | .7%        | 3.9%      | 8.9%   | 86.5% | 100.0% |
|        |           | 11-20 | Count       | 136        | 610       | 992    | 3032  | 4770   |
|        |           |       | Percent (%) | 2.9%       | 12.8%     | 20.8%  | 63.6% | 100.0% |
|        |           | 21-30 | Count       | 487        | 1391      | 1532   | 1998  | 5408   |
|        |           |       | Percent (%) | 9.0%       | 25.7%     | 28.3%  | 36.9% | 100.0% |
|        |           | 31-40 | Count       | 652        | 1792      | 1687   | 1660  | 5791   |
|        |           |       | Percent (%) | 11.3%      | 30.9%     | 29.1%  | 28.7% | 100.0% |
|        |           | 41-50 | Count       | 820        | 2160      | 1843   | 1590  | 6413   |
|        |           |       | Percent (%) | 12.8%      | 33.7%     | 28.7%  | 24.8% | 100.0% |
|        |           | 51-60 | Count       | 640        | 1923      | 1491   | 1203  | 5257   |
|        |           |       | Percent (%) | 12.2%      | 36.6%     | 28.4%  | 22.9% | 100.0% |
|        |           | 61-70 | Count       | 376        | 1130      | 907    | 916   | 3329   |
|        |           |       | Percent (%) | 11.3%      | 33.9%     | 27.2%  | 27.5% | 100.0% |
|        |           | 71-80 | Count       | 152        | 459       | 442    | 518   | 1571   |
|        |           |       | Percent (%) | 9.7%       | 29.2%     | 28.1%  | 33.0% | 100.0% |
|        |           | >80   | Count       | 36         | 147       | 138    | 238   | 559    |
|        |           |       | Percent (%) | 6.4%       | 26.3%     | 24.7%  | 42.6% | 100.0% |
|        | Total     |       | Count       | 3319       | 9716      | 9271   | 13482 | 35788  |
|        |           |       | Percent (%) | 9.3%       | 27.1%     | 25.9%  | 37.7% | 100.0% |
| Male   | Age Group | 0-10  | Count       | 16         | 90        | 244    | 2353  | 2703   |
|        |           |       | Percent (%) | .6%        | 3.3%      | 9.0%   | 87.1% | 100.0% |
|        |           | 11-20 | Count       | 91         | 550       | 1046   | 3274  | 4961   |
|        |           |       | Percent (%) | 1.8%       | 11.1%     | 21.1%  | 66.0% | 100.0% |
|        |           | 21-30 | Count       | 339        | 1052      | 1208   | 2000  | 4599   |
|        |           |       | Percent (%) | 7.4%       | 22.9%     | 26.3%  | 43.5% | 100.0% |
|        |           | 31-40 | Count       | 461        | 1334      | 1455   | 1630  | 4880   |
|        |           |       | Percent (%) | 9.4%       | 27.3%     | 29.8%  | 33.4% | 100.0% |
|        |           | 41-50 | Count       | 547        | 1775      | 1654   | 1698  | 5674   |
|        |           |       | Percent (%) | 9.6%       | 31.3%     | 29.2%  | 29.9% | 100.0% |
|        |           | 51-60 | Count       | 427        | 1605      | 1545   | 1496  | 5073   |
|        |           |       | Percent (%) | 8.4%       | 31.6%     | 30.5%  | 29.5% | 100.0% |
|        |           | 61-70 | Count       | 252        | 1021      | 1051   | 1081  | 3405   |
|        |           |       | Percent (%) | 7.4%       | 30.0%     | 30.9%  | 31.7% | 100.0% |
|        |           | 71-80 | Count       | 88         | 407       | 454    | 648   | 1597   |
|        |           |       | Percent (%) | 5.5%       | 25.5%     | 28.4%  | 40.6% | 100.0% |
|        |           | >80   | Count       | 25         | 80        | 101    | 144   | 350    |
|        |           |       | Percent (%) | 7.1%       | 22.9%     | 28.9%  | 41.1% | 100.0% |
|        | Total     |       | Count       | 2246       | 7914      | 8758   | 14324 | 33242  |
|        |           |       | Percent (%) | 6.8%       | 23.8%     | 26.3%  | 43.1% | 100.0% |

## **INDIGESTION IN MALES BY AGE GROUP**