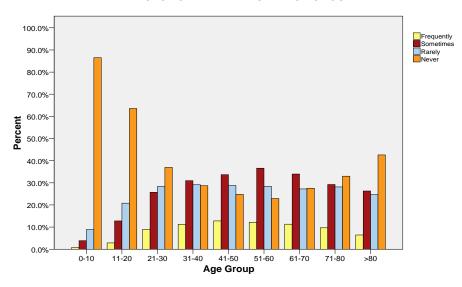

## SELF-REPORTED CLINICAL SYMPTOMS BY GENDER AND AGE GROUP: INDIGESTION

| Gender |           |       | Indigestion |            |           |        | Total |        |
|--------|-----------|-------|-------------|------------|-----------|--------|-------|--------|
|        |           |       |             | Frequently | Sometimes | Rarely | Never | •      |
| Female | Age Group | 0-10  | Count       | 20         | 104       | 239    | 2327  | 2690   |
| 1      |           |       | Percent (%) | .7%        | 3.9%      | 8.9%   | 86.5% | 100.0% |
|        |           | 11-20 | Count       | 136        | 610       | 992    | 3032  | 4770   |
|        |           |       | Percent (%) | 2.9%       | 12.8%     | 20.8%  | 63.6% | 100.0% |
|        |           | 21-30 | Count       | 487        | 1391      | 1532   | 1998  | 5408   |
|        |           |       | Percent (%) | 9.0%       | 25.7%     | 28.3%  | 36.9% | 100.0% |
|        |           | 31-40 | Count       | 652        | 1792      | 1687   | 1660  | 5791   |
|        |           |       | Percent (%) | 11.3%      | 30.9%     | 29.1%  | 28.7% | 100.0% |
|        |           | 41-50 | Count       | 820        | 2160      | 1843   | 1590  | 6413   |
|        |           |       | Percent (%) | 12.8%      | 33.7%     | 28.7%  | 24.8% | 100.0% |
|        |           | 51-60 | Count       | 640        | 1923      | 1491   | 1203  | 5257   |
|        |           |       | Percent (%) | 12.2%      | 36.6%     | 28.4%  | 22.9% | 100.0% |
|        |           | 61-70 | Count       | 376        | 1130      | 907    | 916   | 3329   |
|        |           |       | Percent (%) | 11.3%      | 33.9%     | 27.2%  | 27.5% | 100.0% |
|        |           | 71-80 | Count       | 152        | 459       | 442    | 518   | 1571   |
|        |           |       | Percent (%) | 9.7%       | 29.2%     | 28.1%  | 33.0% | 100.0% |
|        |           | >80   | Count       | 36         | 147       | 138    | 238   | 559    |
|        |           |       | Percent (%) | 6.4%       | 26.3%     | 24.7%  | 42.6% | 100.0% |
|        | Total     |       | Count       | 3319       | 9716      | 9271   | 13482 | 35788  |
|        |           |       | Percent (%) | 9.3%       | 27.1%     | 25.9%  | 37.7% | 100.0% |
| Male   | Age Group | 0-10  | Count       | 16         | 90        | 244    | 2353  | 2703   |
|        |           |       | Percent (%) | .6%        | 3.3%      | 9.0%   | 87.1% | 100.0% |
|        |           | 11-20 | Count       | 91         | 550       | 1046   | 3274  | 4961   |
|        |           |       | Percent (%) | 1.8%       | 11.1%     | 21.1%  | 66.0% | 100.0% |
|        |           | 21-30 | Count       | 339        | 1052      | 1208   | 2000  | 4599   |
|        |           |       | Percent (%) | 7.4%       | 22.9%     | 26.3%  | 43.5% | 100.0% |
|        |           | 31-40 | Count       | 461        | 1334      | 1455   | 1630  | 4880   |
|        |           |       | Percent (%) | 9.4%       | 27.3%     | 29.8%  | 33.4% | 100.0% |
|        |           | 41-50 | Count       | 547        | 1775      | 1654   | 1698  | 5674   |
|        |           |       | Percent (%) | 9.6%       | 31.3%     | 29.2%  | 29.9% | 100.0% |
|        |           | 51-60 | Count       | 427        | 1605      | 1545   | 1496  | 5073   |
|        |           |       | Percent (%) | 8.4%       | 31.6%     | 30.5%  | 29.5% | 100.0% |
|        |           | 61-70 | Count       | 252        | 1021      | 1051   | 1081  | 3405   |
|        |           |       | Percent (%) | 7.4%       | 30.0%     | 30.9%  | 31.7% | 100.0% |
|        |           | 71-80 | Count       | 88         | 407       | 454    | 648   | 1597   |
|        |           |       | Percent (%) | 5.5%       | 25.5%     | 28.4%  | 40.6% | 100.0% |
|        |           | >80   | Count       | 25         | 80        | 101    | 144   | 350    |
|        |           |       | Percent (%) | 7.1%       | 22.9%     | 28.9%  | 41.1% | 100.0% |
|        | Total     |       | Count       | 2246       | 7914      | 8758   | 14324 | 33242  |
|        |           |       | Percent (%) | 6.8%       | 23.8%     | 26.3%  | 43.1% | 100.0% |

#### **INDIGESTION IN FEMALES BY AGE GROUP**