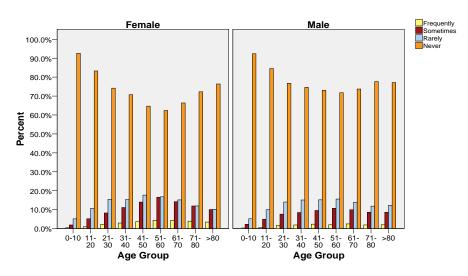

SELF-REPORTED CLINICAL SYMPTOMS BY GENDER AND AGE GROUP: PAIN, BURNING, SOUR TASTE IN MOUTH

| Gender |           |       |             | Pain, Burning, Sour Taste in Mouth |           |        |       | Total  |
|--------|-----------|-------|-------------|------------------------------------|-----------|--------|-------|--------|
|        |           |       |             | Frequently                         | Sometimes | Rarely | Never |        |
| Female | Age Group | 0-10  | Count       | 11                                 | 51        | 137    | 2491  | 2690   |
|        |           |       | Percent (%) | .4%                                | 1.9%      | 5.1%   | 92.6% | 100.0% |
|        |           | 11-20 | Count       | 44                                 | 246       | 508    | 3972  | 4770   |
|        |           |       | Percent (%) | .9%                                | 5.2%      | 10.6%  | 83.3% | 100.0% |
|        |           | 21-30 | Count       | 119                                | 446       | 831    | 4012  | 5408   |
|        |           |       | Percent (%) | 2.2%                               | 8.2%      | 15.4%  | 74.2% | 100.0% |
|        |           | 31-40 | Count       | 168                                | 644       | 885    | 4094  | 5791   |
|        |           |       | Percent (%) | 2.9%                               | 11.1%     | 15.3%  | 70.7% | 100.0% |
|        |           | 41-50 | Count       | 234                                | 897       | 1134   | 4148  | 6413   |
|        |           |       | Percent (%) | 3.6%                               | 14.0%     | 17.7%  | 64.7% | 100.0% |
|        |           | 51-60 | Count       | 230                                | 867       | 881    | 3279  | 5257   |
|        |           |       | Percent (%) | 4.4%                               | 16.5%     | 16.8%  | 62.4% | 100.0% |
|        |           | 61-70 | Count       | 144                                | 473       | 503    | 2209  | 3329   |
|        |           |       | Percent (%) | 4.3%                               | 14.2%     | 15.1%  | 66.4% | 100.0% |
|        |           | 71-80 | Count       | 61                                 | 187       | 188    | 1135  | 1571   |
|        |           |       | Percent (%) | 3.9%                               | 11.9%     | 12.0%  | 72.2% | 100.0% |
|        |           | >80   | Count       | 19                                 | 56        | 57     | 427   | 559    |
|        |           |       | Percent (%) | 3.4%                               | 10.0%     | 10.2%  | 76.4% | 100.0% |
|        | Total     |       | Count       | 1030                               | 3867      | 5124   | 25767 | 35788  |
|        |           |       | Percent (%) | 2.9%                               | 10.8%     | 14.3%  | 72.0% | 100.0% |
| Male   | Age Group | 0-10  | Count       | 8                                  | 60        | 139    | 2496  | 2703   |
|        |           |       | Percent (%) | .3%                                | 2.2%      | 5.1%   | 92.3% | 100.0% |
|        |           | 11-20 | Count       | 32                                 | 243       | 492    | 4194  | 4961   |
|        |           |       | Percent (%) | .6%                                | 4.9%      | 9.9%   | 84.5% | 100.0% |
|        |           | 21-30 | Count       | 73                                 | 350       | 646    | 3530  | 4599   |
|        |           |       | Percent (%) | 1.6%                               | 7.6%      | 14.0%  | 76.8% | 100.0% |
|        |           | 31-40 | Count       | 92                                 | 413       | 737    | 3638  | 4880   |
|        |           |       | Percent (%) | 1.9%                               | 8.5%      | 15.1%  | 74.5% | 100.0% |
|        |           | 41-50 | Count       | 131                                | 542       | 860    | 4141  | 5674   |
|        |           |       | Percent (%) | 2.3%                               | 9.6%      | 15.2%  | 73.0% | 100.0% |
|        |           | 51-60 | Count       | 101                                | 540       | 791    | 3641  | 5073   |
|        |           |       | Percent (%) | 2.0%                               | 10.6%     | 15.6%  | 71.8% | 100.0% |
|        |           | 61-70 | Count       | 83                                 | 338       | 474    | 2510  | 3405   |
|        |           |       | Percent (%) | 2.4%                               | 9.9%      | 13.9%  | 73.7% | 100.0% |
|        |           | 71-80 | Count       | 30                                 | 138       | 189    | 1240  | 1597   |
|        |           |       | Percent (%) | 1.9%                               | 8.6%      | 11.8%  | 77.6% | 100.0% |
|        |           | >80   | Count       | 7                                  | 30        | 43     | 270   | 350    |
|        |           |       | Percent (%) | 2.0%                               | 8.6%      | 12.3%  | 77.1% | 100.0% |
|        | Total     |       | Count       | 557                                | 2654      | 4371   | 25660 | 33242  |
|        |           |       | Percent (%) | 1.7%                               | 8.0%      | 13.1%  | 77.2% | 100.0% |

## SELF-REPORTED PAIN BURNING SOUR TASTE IN MOUTH BY GENDER AND AGE GROUP