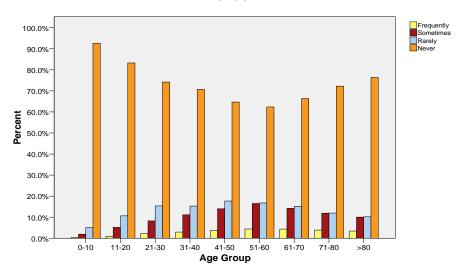

% |
|        |           | 71-80 | Count       | 30                                 | 138       | 189    | 1240  | 1597   |
|        |           |       | Percent (%) | 1.9%                               | 8.6%      | 11.8%  | 77.6% | 100.0% |
|        |           | >80   | Count       | 7                                  | 30        | 43     | 270   | 350    |
|        |           |       | Percent (%) | 2.0%                               | 8.6%      | 12.3%  | 77.1% | 100.0% |
|        | Total     |       | Count       | 557                                | 2654      | 4371   | 25660 | 33242  |
|        |           |       | Percent (%) | 1.7%                               | 8.0%      | 13.1%  | 77.2% | 100.0% |

## SELF-REPORTED PAIN BURNING SOUR TASTE IN MOUTH IN FEMALES BY AGE GROUP



## SELF-REPORTED PAIN BURNING SOUR TASTE IN MOUTH IN MALES BY AGE GROUF



## SELF-REPORTED PAIN BURNING SOUR TASTE IN MOUTH BY GENDER AND AGE GROUP