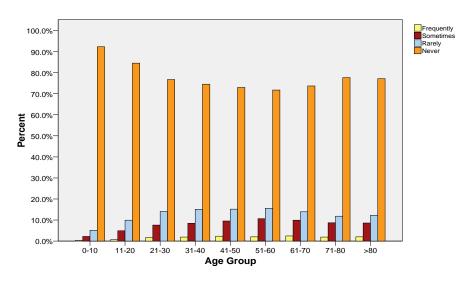

| 138       | 189    | 1240  | 1597   |
|        |           |       | Percent (%) | 1.9%                               | 8.6%      | 11.8%  | 77.6% | 100.0% |
|        |           | >80   | Count       | 7                                  | 30        | 43     | 270   | 350    |
|        |           |       | Percent (%) | 2.0%                               | 8.6%      | 12.3%  | 77.1% | 100.0% |
|        | Total     |       | Count       | 557                                | 2654      | 4371   | 25660 | 33242  |
|        |           |       | Percent (%) | 1.7%                               | 8.0%      | 13.1%  | 77.2% | 100.0% |

## SELF-REPORTED PAIN BURNING SOUR TASTE IN MOUTH IN FEMALES BY AGE GROUP



## SELF-REPORTED PAIN BURNING SOUR TASTE IN MOUTH IN MALES BY AGE GROUF



## SELF-REPORTED PAIN BURNING SOUR TASTE IN MOUTH BY GENDER AND AGE GROUP